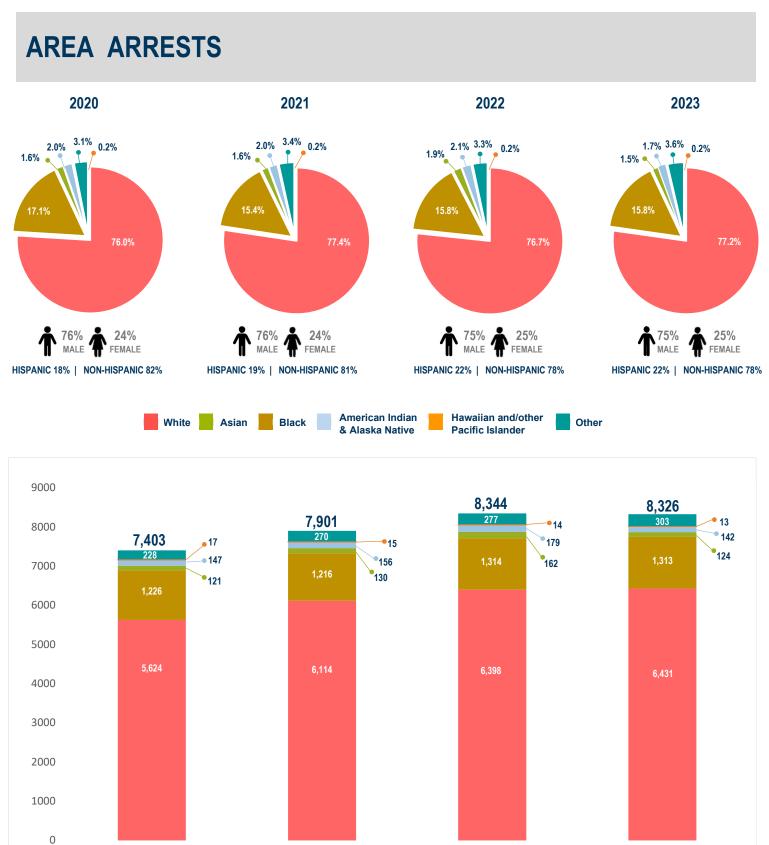

### **AREA CITATIONS** 2020 2021 2022 2023 3.8% 0.3% 6.8% 7.1% . 0.5% 5.4% 2.5% 0.3% 1.5% 23.7% 4.5% 0.4% 1.1%• 2.9% 1.2% 27% 27% 29% 71% 28% 73% 72% 73% FEMALE MALE FEMALE FEMALE MALE MALE FEMALE MALE HISPANIC 10% | NON-HISPANIC 90% HISPANIC 11% | NON-HISPANIC 89% HISPANIC 9% | NON-HISPANIC 91% HISPANIC 10% | NON-HISPANIC 90% **American Indian** Hawaiian and/other White Black Other Asian & Alaska Native Pacific Islander