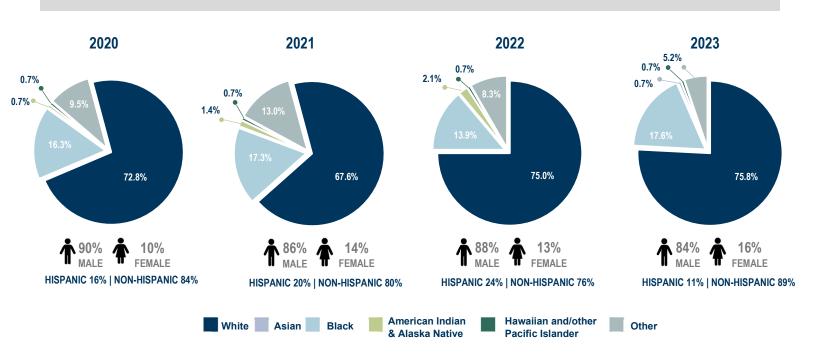

### **AREA CITATIONS** 2020 2021 2022 2023 3.8% 0.3% 6.8% 7.1% . 0.5% 5.4% 2.5% 0.3% 1.5% 23.7% 4.5% 0.4% 1.1%• 2.9% 1.2% 27% 27% 29% 71% 28% 73% 72% 73% FEMALE MALE FEMALE FEMALE MALE MALE FEMALE MALE HISPANIC 10% | NON-HISPANIC 90% HISPANIC 11% | NON-HISPANIC 89% HISPANIC 9% | NON-HISPANIC 91% HISPANIC 10% | NON-HISPANIC 90% **American Indian** Hawaiian and/other White Black Other Asian & Alaska Native Pacific Islander