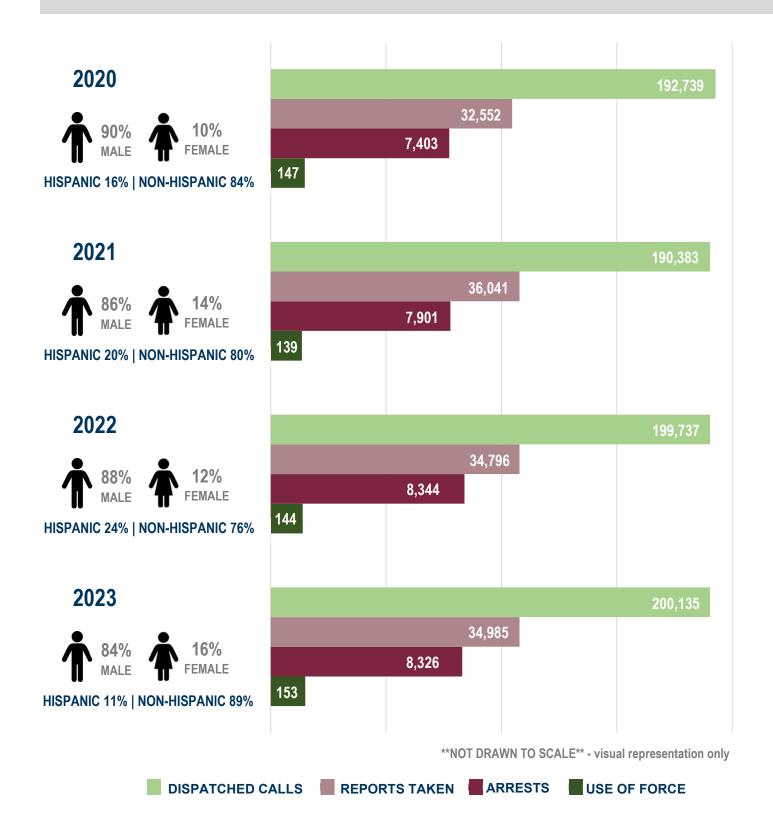

### **AREA CITATIONS** 2020 2021 2022 2023 3.8% 0.3% 6.8% 7.1% . 0.5% 5.4% 2.5% 0.3% 1.5% 23.7% 4.5% 0.4% 1.1%• 2.9% 1.2% 27% 27% 29% 71% 28% 73% 72% 73% FEMALE MALE FEMALE FEMALE MALE MALE FEMALE MALE HISPANIC 10% | NON-HISPANIC 90% HISPANIC 11% | NON-HISPANIC 89% HISPANIC 9% | NON-HISPANIC 91% HISPANIC 10% | NON-HISPANIC 90% **American Indian** Hawaiian and/other White Black Other Asian & Alaska Native Pacific Islander