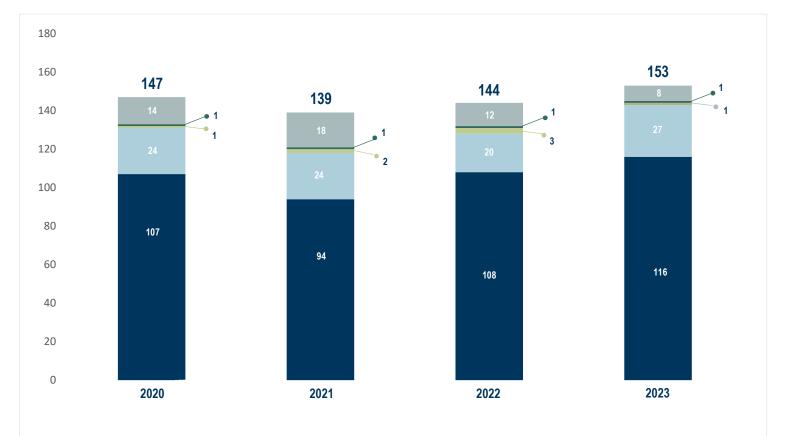

# Annual Symposium on Community and Policing Reno Police Department



(775) 334-2121

🖂 askrpd@reno.gov

Reno Police Department 455 E 2<sup>nd</sup> Street Reno, NV 89502



### **EMPLOYEE DEMOGRAPHICS**





### **AREA CITATIONS** 2020 2021 2022 2023 3.8% 0.3% 6.8% 7.1% . 0.5% 5.4% 2.5% 0.3% 1.5% 23.7% 4.5% 0.4% 1.1%• 2.9% 1.2% 27% 27% 29% 71% 28% 73% 72% 73% FEMALE MALE FEMALE FEMALE MALE MALE FEMALE MALE HISPANIC 10% | NON-HISPANIC 90% HISPANIC 11% | NON-HISPANIC 89% HISPANIC 9% | NON-HISPANIC 91% HISPANIC 10% | NON-HISPANIC 90% **American Indian** Hawaiian and/other White Black Other Asian & Alaska Native Pacific Islander



### **USE OF FORCE**



### USE OF FORCE (CONTINUED)