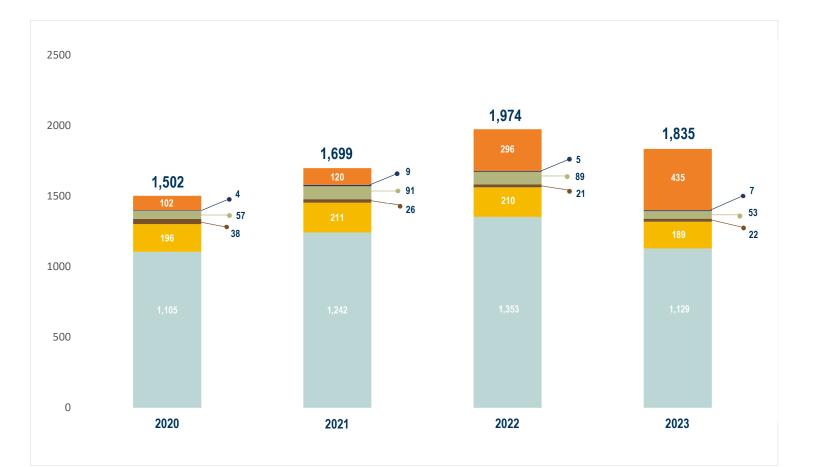

# Annual Symposium on Community and Policing Reno Police Department



(775) 334-2121

🖂 askrpd@reno.gov

Reno Police Department 455 E 2<sup>nd</sup> Street Reno, NV 89502



### **EMPLOYEE DEMOGRAPHICS**





### **AREA CITATIONS** 2020 2021 2022 2023 3.8% 0.3% 6.8% 7.1% . 0.5% 5.4% 2.5% 0.3% 1.5% 23.7% 4.5% 0.4% 1.1%• 2.9% 1.2% 27% 27% 29% 71% 28% 73% 72% 73% FEMALE MALE FEMALE FEMALE MALE MALE FEMALE MALE HISPANIC 10% | NON-HISPANIC 90% HISPANIC 11% | NON-HISPANIC 89% HISPANIC 9% | NON-HISPANIC 91% HISPANIC 10% | NON-HISPANIC 90% **American Indian** Hawaiian and/other White Black Other Asian & Alaska Native Pacific Islander



### **USE OF FORCE**



### USE OF FORCE (CONTINUED)